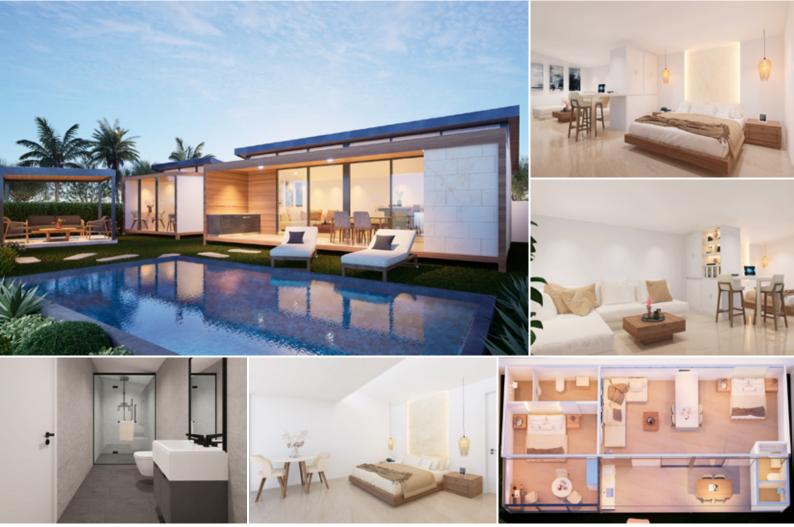

### Elevating Sustainable Living

1 Bedroom Pool Villa

We believe in a future where homes are not just structures, but thriving ecosystems that nurture residents and the environment alike. Cabina is our commitment to elevate sustainable living to new heights. Through ingenious design and cutting-edge technology, we're pioneering a living experience that is good for you and the planet's well-being.

### Empowering Quality of Life

Open Plan Living Area

Our vision extends beyond building materials; it's about empowering you to live life to its fullest. Cabina is designed to optimize your well-being, with features that enhance air circulation, utilize natural light, and maintain comfortable temperatures year-round. Imagine waking up invigorated, knowing that your home is not just a haven, but a catalyst for a vibrant lifestyle.

### Seamless Connection with Nature

2 Bedroom Pool Villa

Nestled in the heart of Koh Samui's natural splendor, Cabina is a testament to our dedication to preserving and enhancing the unique beauty that surrounds us. We envision homes that seamlessly blend with their surroundings, creating an unbreakable bond between indoors and outdoors. From waking up to the gentle rustle of palm trees or witnessing spectacular, tropical landscapes from your own sanctuary – Cabina is where nature becomes an integral part of daily life.