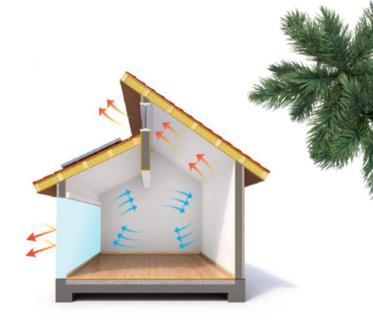

## Life's a Breeze

Thick, tinted glass, reflects the sun whilst maintaining an optimal insulated interior, preventing cool air from escaping. As warm air naturally rises, it is trapped in the elevated sloping roof and extracted through open ventilation systems.