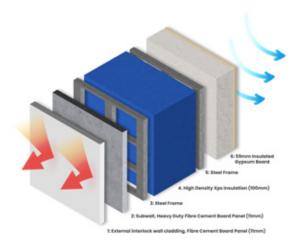

# ThermaGuard Insulating Your Confort, Protecting Your Environment

### Pioneering Innovation

Innovation is the cornerstone of Cabina's vision. From harnessing solar to collecting rainwater, our homes are a testament to pushing the boundaries of what's possible. We're proud to introduce **ThermaGuard** technologies that revolutionize energy efficiency and create a haven of tranquility amidst the tropical heat. Cabina isn't just a housing project; it's a testament to our commitment to leading the way in sustainable living solutions.