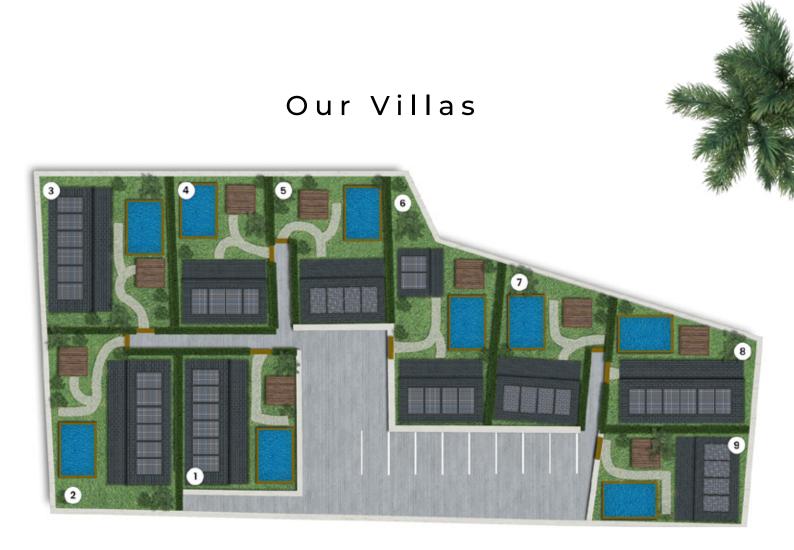

Masterplan 9 Villa Cabina Eco-Village, Bohput, Koh Samui

### **One Bedroom Villas**

Plot 4 1 Bedroom Pool Villa

Land size - 132.4 sqm Living space - 54 sqm Starting from - 4,825,000 Baht

Plot 5 1 Bedroom Pool Villa

Land size - 138 sqm Living space - 54 sqm Starting from - 4,575,000 Baht

Plot 7 1 Bedroom Pool Villa

Land size - 147.3 sqm Living space - 54 sqm Starting from - 4,975,000 Baht

Plot 9 1 Bedroom Pool Villa

Land size - 126.2 sqm Living space - 54 sqm Starting from - 4,175,000 Baht

### **Two Bedroom Villas**

Plot 1 2 Bedroom Pool Villa

Land size - 159,6 sqm Living space - 80 sqm Starting from - 5,220,000 Baht

Plot 2 2 Bedroom Pool Villa

Land size - 189.5 sqm Living space - 80 sqm Starting from - 6,320,000 Baht

Plot 3 2 Bedroom Pool Villa

Land size - 175.2 sqm Living space - 80 sqm Starting from - 5,720,000 Baht

Plot 6 1 Bedroom Pool Villa + Guesthouse

Land size - 204.7 sqm Living space - 54 + 28 sqm Starting from - 6,870,000 Baht

Plot 8 2 Bedroom Pool Villa

Land size - 165.6 sqm Living space - 80 sqm Starting from - 5,370,000 Baht