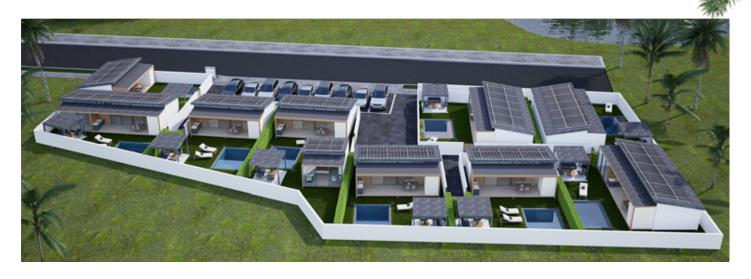

Masterplan 9 Villa Cabina Eco-Village, Bohput, Koh Samui

### **One Bedroom Villas**

Plot 4 1 Bedroom Pool Villa

Land size - 132.4 sqm Living space - 54 sqm Starting from - 4,825,000 Baht

Plot 5 1 Bedroom Pool Villa

Land size - 138 sqm Living space - 54 sqm Starting from - 4,575,000 Baht

Plot 7 1 Bedroom Pool Villa

Land size - 147.3 sqm Living space - 54 sqm Starting from - 4,975,000 Baht

Plot 9 1 Bedroom Pool Villa

Land size - 126.2 sqm Living space - 54 sqm Starting from - 4,175,000 Baht

### **Two Bedroom Villas**

Plot 1 2 Bedroom Pool Villa

Land size - 159,6 sqm Living space - 80 sqm Starting from - 5,220,000 Baht

Plot 2 2 Bedroom Pool Villa

Land size - 189.5 sqm Living space - 80 sqm Starting from - 6,320,000 Baht

Plot 3 2 Bedroom Pool Villa

Land size - 175.2 sqm Living space - 80 sqm Starting from - 5,720,000 Baht

Plot 6 1 Bedroom Pool Villa + Guesthouse

Land size - 204.7 sqm Living space - 54 + 28 sqm Starting from - 6,870,000 Baht

Plot 8 2 Bedroom Pool Villa

Land size - 165.6 sqm Living space - 80 sqm Starting from - 5,370,000 Baht